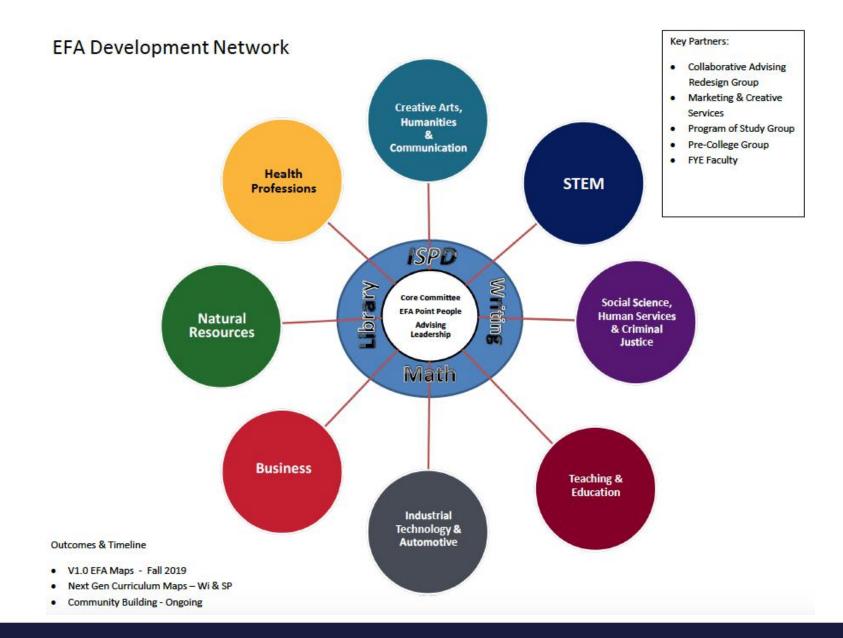

## Education Focus Area Development Network

- Develop EFA curriculum map, version 1
- Identified point of contact for each EFA
- Winter & Spring

   Next generation curriculum maps